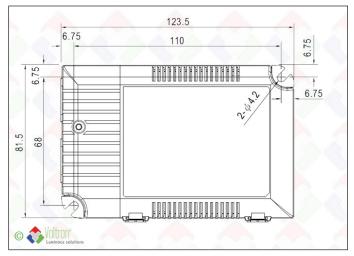

## Technical data

| Productnumber                | Barcode      | IP value | Voltage          | Wattage          |
|------------------------------|--------------|----------|------------------|------------------|
| TFHFR-60W-IP20-<br>1050-DALI | LH-1424      | 20       | 1050mA           | 60W              |
| Length                       | Width        | Height   | Constant voltage | Constant current |
| 10,5CM                       | 6,8CM        | 2,3CM    | -                | V                |
| Packed per                   | Full package |          |                  |                  |
| 1                            | 32           |          |                  |                  |

# Specification text\*

LED power supplies - Power: 60 Watt - Input range: 180 ~ 295 Vac - Output range: 500, 600, 700, 900, 1050, 1400 mA - Enclosure: LED Enclosed Plastic - Enclosure size: 123.5x 81.5x 23 mm - Warranty: 3 Years - Certification: CE - Cooling: Free Air Circulation - Protection: Short circuit - Potted: No - IP Score: IP20 - DALI dimmable (Comply with IEC62386-101, 102, 207)