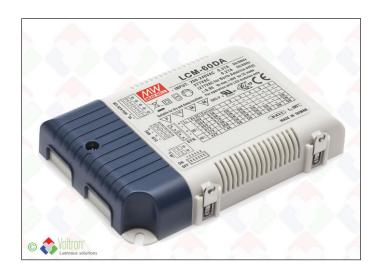

#### TFHFR-60W-IP20-1050-DALI

VOLTRON® The Frameless > accessories : LED power supply from the brand MeanWell. Class II, with an efficiency of 90%. Type LMC-60-DA - Constant Current 1050mA - 60W - IP20 - 3 years warranty - DALI dimmable. In combination with The Frameless. NOTE: DIP switch on the power supply should be set to 1050mA.

# Specification text\*

LED power supplies - Power: 60 Watt - Input range: 180 ~ 295 Vac - Output range: 500, 600, 700, 900, 1050, 1400 mA - Enclosure: LED Enclosed Plastic - Enclosure size: 123.5x 81.5x 23 mm - Warranty: 3 Years - Certification: CE - Cooling: Free Air Circulation - Protection: Short circuit - Potted: No - IP Score: IP20 - DALI dimmable (Comply with IEC62386-101, 102, 207)