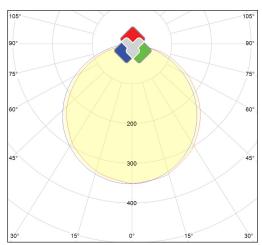

anti-fall protection. With a separately built-in Mitsubishi diffuser (better evenness). The panel counts 224leds type Epistar SMD2835. Light control via opaque opal optic from PC for glare protection and maximum luminaire efficiency. Panel is dimmable if applicable. Dimensions 120x30 cm (LxW), thickness 1.2 cm. Generates 52.2W at 24V and a light color RGB. IP52 class. Extremely suitable for office spaces, meeting rooms, showrooms, shops, corridors and classrooms. Can be connected to Meanwell power supplies (IP67) with constant voltage and RGB controller. With a color rendering index of> 85. Equipped with photo metric report and IES file for elaboration in DIALux.

#### \* Available on the website



#### Voltron<sup>®</sup> Lighting Group Technical product sheet

### Photometric diagram



### Areas of application

Office spaces, meeting rooms / Showroom, shops / Corridors / Classrooms / Suspension possible with the optional iron cable set / Mounting on ceilings or walls with optional bracket / Mounting also with closed surface mounted box

## Extra information

All information, specification texts, photos, technical drawings, connection diagrams, photometric .LDT files can be found via this clickable direct link: https://www.voltron-lighting.com/product/EN/57/1146/The\_Flat\_Hanger--TFH-120x30-RGB-24V-DIM or can be requested through your contact person.

### Direct link website







The Voltron® name and logo as well as product names are part of the Voltron® Lighting Group and are protected by national and international laws. The usage rights, reproduction rights as wel