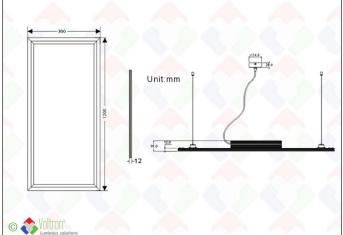

### TFH-120x30-RGB-24V-DIM

The Flat Hanger by VOLTRON® is a high-quality LED panel with a uniform light distribution for intensive use for ceiling systems.The frame (C-profile) is completely in ALU and provides extra strength. ALU plate ensures an optimal cooling and a long lifespan of light output.The Flat Hanger can also be suspended floating using optional iron cable set or ceiling/wall mounting using optional suspension bracket (BP-PLAFOND) or mounting frame (TFH-BOX). The device is dimmable as standard (0-10VDC, PWM, resistor, DALI) - by means of a power supply (constant voltage), the LED power supply can be ordered separately. TYPE TFH 120x30 RGB : 1200x300mm - 42W - RGB -L80 >54.000h - thickness = 12mm - IP52 class.Always 5 years warranty.

## Technical data

| Productnumber              | Barcode          | ССТ          | IP value | Led chip        |
|----------------------------|------------------|--------------|----------|-----------------|
| TFH-120x30-RGB-<br>24V-DIM | LH-1146          | RGB          | 52       | SMD2835         |
| Voltage                    | Wattage          | Length       | Width    | Thickness       |
| 24V                        | 52,2W            | 120CM        | 30CM     | 1,2CM           |
| Finish color               | CRI              | Lxx @Ta=25°C | UGR      | MacAdam         |
| White                      | >85              | L80 >54.000  | <19      | -               |
| IK                         | Spread angle     | Lumen        | Dimmable | Driver included |
| 03                         | 120°             | -            | -        | Х               |
| Cable length               | Constant current | Packed per   |          |                 |
| 200CM                      |                  | 1            |          |                 |

### Specification text\*

Closed individual professional 'ultra thin' rectangular LED panel for suspended ceilings. The housing has a slot on the rear for floating suspension by means of. optional iron cable set or ceiling / wall mount using optional suspension bracket. A white ALU housing with narrow edge and mitred corners. The housing is provided on the visible side with a groove for aesthetic mounting on suspended ceilings. Provided with high-quality ALU plate at the rear to promote the firmness and accelerated cooling of the LEDs. The frame is made entirely of aluminum, with a special C-profile for higher stability and strength. Equipped with anti-fall protection. With a separately built-in Mitsubishi diffuser (better evenness). The panel counts 224leds type Epistar SMD2835. Light control via opaque opal optic from PC for glare protection and maximum luminaire efficiency. Panel is dimmable if applicable. Dimensions 120x30 cm (LxW), thickness 1.2 cm. Generates 52.2W at 24V and a light color RGB. IP52 class. Extremely suitable for office spaces, meeting rooms, showrooms, shops, corridors and classrooms. Can be connected to Meanwell power supplies (IP67) with constant voltage and RGB controller. With a color rendering index of> 85. Equipped with photo metric report and IES file for elaboration in DIALux.