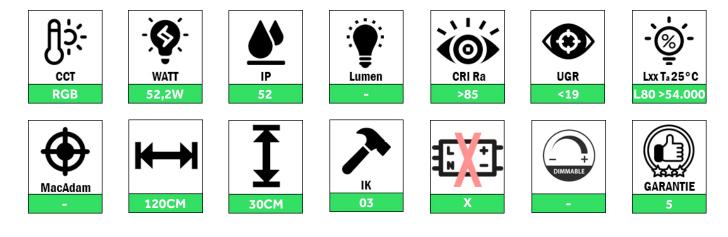

## Technical data

| Productnumber              | Barcode          | ССТ          | IP value | Led chip        |
|----------------------------|------------------|--------------|----------|-----------------|
| TFH-120x30-RGB-<br>24V-DIM | LH-1146          | RGB          | 52       | SMD2835         |
| Voltage                    | Wattage          | Length       | Width    | Thickness       |
| 24V                        | 52,2W            | 120CM        | 30CM     | 1,2CM           |
| Finish color               | CRI              | Lxx @Ta=25°C | UGR      | MacAdam         |
| White                      | >85              | L80 >54.000  | <19      | -               |
| IK                         | Spread angle     | Lumen        | Dimmable | Driver included |
| 03                         | 120°             | -            | -        | Х               |
| Cable length               | Constant current | Packed per   |          |                 |
| 200CM                      |                  | 1            |          |                 |