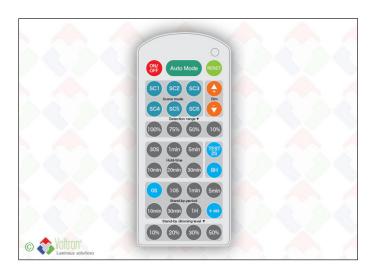

### SELC1-AB

VOLTRON® SELC1-AB Eco Smart Controllers is the remote control in combination with the SELC1. Detection range adjustable at 10/50/75/100 percent. Equipped with a switch-off delay Test 2s/30s/1min/5min/10min/20min/30min.Standby period adjustable in time: 0s/10s/1min/5min/10min/30min/60min/+8.Standby dimmable level adjustable at: 10/20/30/50 percent. Class IP20 - RF signal.Always 5 years warranty.

## Specification text\*

Remote control for the smart eco controler SELC1. You can program the devices with this remote control.

<sup>\*</sup> Available on the website

### Areas of application

Remote control for the smart eco controler SELC1.