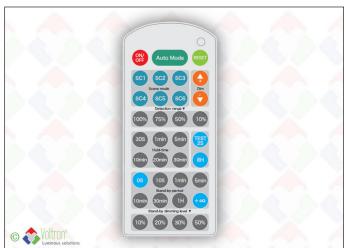

### SELC1-AB

VOLTRON® SELC1-AB Eco Smart Controllers is the remote control in combination with the SELC1. Detection range adjustable at 10/50/75/100 percent. Equipped with a switch-off delay Test 2s/30s/1min/5min/10min/20min/30min.Standby period adjustable in time: 0s/10s/1min/5min/10min/30min/60min/+8.Standby dimmable level adjustable at: 10/20/30/50 percent. Class IP20 - RF signal.Always 5 years warranty.

## Specification text\*

Remote control for the smart eco controler SELC1. You can program the devices with this remote control.

<sup>\*</sup> Available on the website

### Areas of application

Remote control for the smart eco controler SELC1.