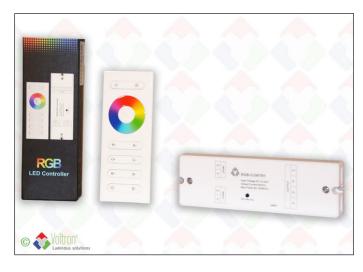

## RGB-CONTR1

VOLTRON® set LED RGB 1-channels dimmer and remote control RGB-CONTR1. Only for 24V constant voltage. Connected load 3x5A (360W max.). RF signal works in a radius of +- 20 meters in diameter. Always 1 dimmer per zone. Multiple dimmers/zones can be connected per power supply and per remote control. With 10 preset programs. IP20, color = white, always 3 years warranty. For dimming luminaires such as The Flat Hanger™ in RGB, RGB LED strips, ...

### Specification text\*

RGB LED controller operating on 24V. Maximum connected load = 3x5A, at 24V = 3x120W. Remote control is enclosed and works with an RF signal in a radius of 20m. Multiple controllers can be connected with 1 remote control. 3 year warranty.

## Areas of application

For RGB LED strips / The Flat Hanger in RGB / 1 remote control can control multiple controllers / RF signal connection between receiver and remote control