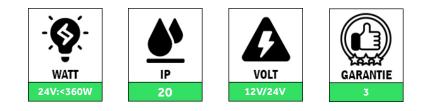

## Technical data

| Productnumber | Barcode    | IP value | Voltage      | Wattage          |
|---------------|------------|----------|--------------|------------------|
| RGB-CONTR1    | LH-1187    | 20       | 12V/24V      | 24V:<360W        |
| Length        | Width      | Height   | Finish color | Constant voltage |
| 14,5CM        | 1,6CM      | -        | White        | V                |
| RF controlled | Packed per |          |              |                  |
| V             | 1          |          |              |                  |

### Specification text\*

RGB LED controller operating on 24V. Maximum connected load = 3x5A, at 24V = 3x120W. Remote control is enclosed and works with an RF signal in a radius of 20m. Multiple controllers can be connected with 1 remote control. 3 year warranty.