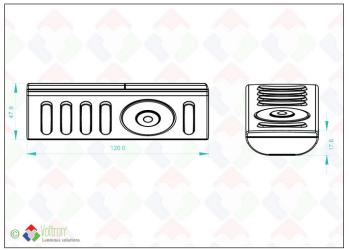

## Technical data

| Productnumber | Barcode    | IP value | Voltage      | Wattage          |
|---------------|------------|----------|--------------|------------------|
| RGB-CONTR1    | LH-1187    | 20       | 12V/24V      | 24V:<360W        |
| Length        | Width      | Height   | Finish color | Constant voltage |
| 14,5CM        | 1,6CM      | -        | White        | V                |
| RF controlled | Packed per |          |              |                  |
| V             | 1          |          |              |                  |