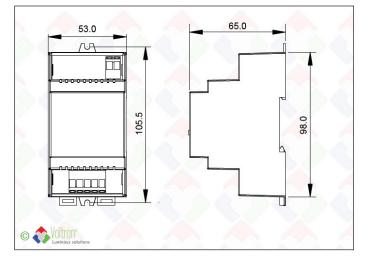

# Technical data

| Productnumber | Barcode    | IP value | Voltage      | Wattage          |
|---------------|------------|----------|--------------|------------------|
| DIM-MULTI     | LH-1575    | 20       | 12/24/36/48V | 24V:2X<240W      |
| Length        | Width      | Height   | Finish color | Constant voltage |
| 9,8CM         | 5,2CM      | 6,5CM    | Black        | V                |
| RF controlled | Packed per |          |              |                  |
| -             | 1          |          |              |                  |

### Specification text\*

Patented 4 in 1 LED din rail dimmer operating on 12/24/36/48V. Maximum connected load = 2x10A. 12V = 2x120V, 24V = 2x240W, 36V = 2x360W and 2x2A for 48V=2x96W. Dimming working via DALI2 BUS, AC PUSH push button, 0-1 / 10V control, 220V TRIAC dimmer. Dimming choice set by DIP switch. This dimmer is also equipped with a voltage loop-thru output to connect multiple dimmers to 1 power supply. Combination of 2 power supplies with the same output voltage on 1 dimmer possible. Complies with DALI standards: IEC 62386-102, IEC 62386-207. This works on all known DALI systems. 1 DALI address assigned by a DALI master. IP20 in black color. With dimensions 9.8cmX5.2cmX6.5cm (LxWxH). Dimmer dims all LED devices of panels (The Flat Round, The Flat Square, The Flat Hanger, The Frameless, track railes, all mono-colored LED strips, ...) 5 year warranty.