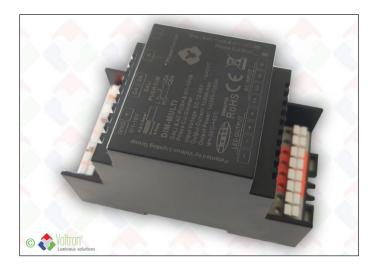

# DIM-MULTI

VOLTRON® 4 in 1 patented LED dimmer DIM-MULTI. DIN rail dimmer for industrial or cabinet mounting. Only for 12V/24V/36V/48V constant voltage. Connected load 2x 10A or 2x 2A for 48V (12V= 2x 120W max, 24V=2x240W max., 36V = 2x360W max, !48V = 2x96W max!). Combination of 2 power supplies with the same output voltage on 1 dimmer possible. Control via: DALI2 BUS, AC PUSH switch, 0 / 1-10V signal or with 220V TRIAC dimmer. IP20, color = black, always 5 years warranty. For dimming the Flat Hanger, The Frameless, The Flat Round, The Flat Square, monocolored LED strips,48V rails , etc.

### Specification text\*

Patented 4 in 1 LED din rail dimmer operating on 12/24/36/48V. Maximum connected load = 2x10A. 12V = 2x120V, 24V = 2x240W, 36V = 2x360W and 2x2A for 48V=2x96W. Dimming working via DALI2 BUS, AC PUSH push button, 0-1 / 10V control, 220V TRIAC dimmer. Dimming choice set by DIP switch. This dimmer is also equipped with a voltage loop-thru output to connect multiple dimmers to 1 power supply. Combination of 2 power supplies with the same output voltage on 1 dimmer possible. Complies with DALI standards: IEC 62386-102, IEC 62386-207. This works on all known DALI systems. 1 DALI address assigned by a DALI master. IP20 in black color. With dimensions 9.8cmX5.2cmX6.5cm (LxWxH). Dimmer dims all LED devices of panels (The Flat Round, The Flat Square, The Flat Hanger, The Frameless, track railes, all mono-colored LED strips, ...) 5 year warranty.