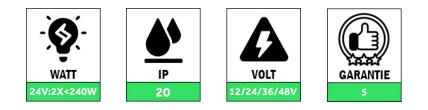

# DIM-MULTI

VOLTRON® 4 in 1 patented LED dimmer DIM-MULTI. DIN rail dimmer for industrial or cabinet mounting. Only for 12V/24V/36V/48V constant voltage. Connected load 2x 10A or 2x 2A for 48V (12V= 2x 120W max, 24V=2x240W max., 36V = 2x360W max, !48V = 2x96W max!). Combination of 2 power supplies with the same output voltage on 1 dimmer possible. Control via: DALI2 BUS, AC PUSH switch, 0 / 1-10V signal or with 220V TRIAC dimmer. IP20, color = black, always 5 years warranty. For dimming the Flat Hanger, The Frameless, The Flat Round, The Flat Square, monocolored LED strips,48V rails , etc.

# Technical data

| Productnumber | Barcode    | IP value | Voltage      | Wattage          |
|---------------|------------|----------|--------------|------------------|
| DIM-MULTI     | LH-1575    | 20       | 12/24/36/48V | 24V:2X<240W      |
| Length        | Width      | Height   | Finish color | Constant voltage |
| 9,8CM         | 5,2CM      | 6,5CM    | Black        | V                |
| RF controlled | Packed per |          |              |                  |
| -             | 1          |          |              |                  |

### Specification text\*

Patented 4 in 1 LED din rail dimmer operating on 12/24/36/48V. Maximum connected load = 2x10A. 12V = 2x120V, 24V = 2x240W, 36V = 2x360W and 2x2A for 48V=2x96W. Dimming working via DALI2 BUS, AC PUSH push button, 0-1 / 10V control, 220V TRIAC dimmer. Dimming choice set by DIP switch. This dimmer is also equipped with a voltage loop-thru output to connect multiple dimmers to 1 power supply. Combination of 2 power supplies with the same output voltage on 1 dimmer possible. Complies with DALI standards: IEC 62386-102, IEC 62386-207. This works on all known DALI systems. 1 DALI address assigned by a DALI master. IP20 in black color. With dimensions 9.8cmX5.2cmX6.5cm (LxWxH). Dimmer dims all LED devices of panels (The Flat Round, The Flat Square, The Flat Hanger, The Frameless, track railes, all mono-colored LED strips, ...) 5 year warranty.